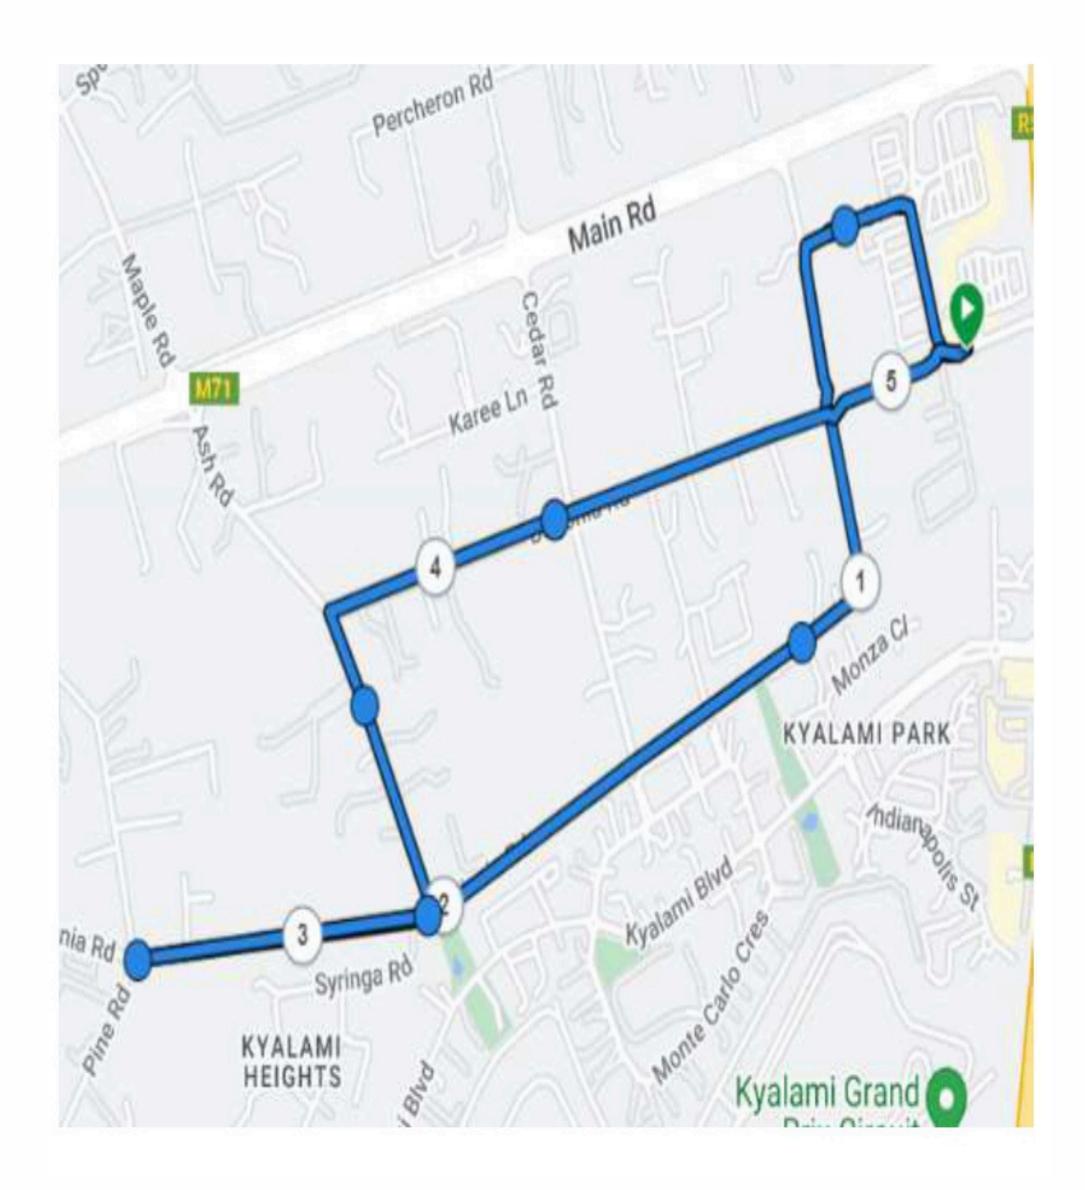

# 5km Route

### Start on Begonia Road

Right into Chestnut Road Left into Colt Street Left into Hawthorne Road Cross over Bagonia Hawthorne becomes Zinnia Turn back at Corner Zinnia & Pine Road

#### 1st water point on Zinnia Road

Left into Ash Road Right into Begonia Cross over Cedar Road Cross over Hawthorne Road Cross over Chestnut Road

### Finish at Kyalami Corner Shopping Centre