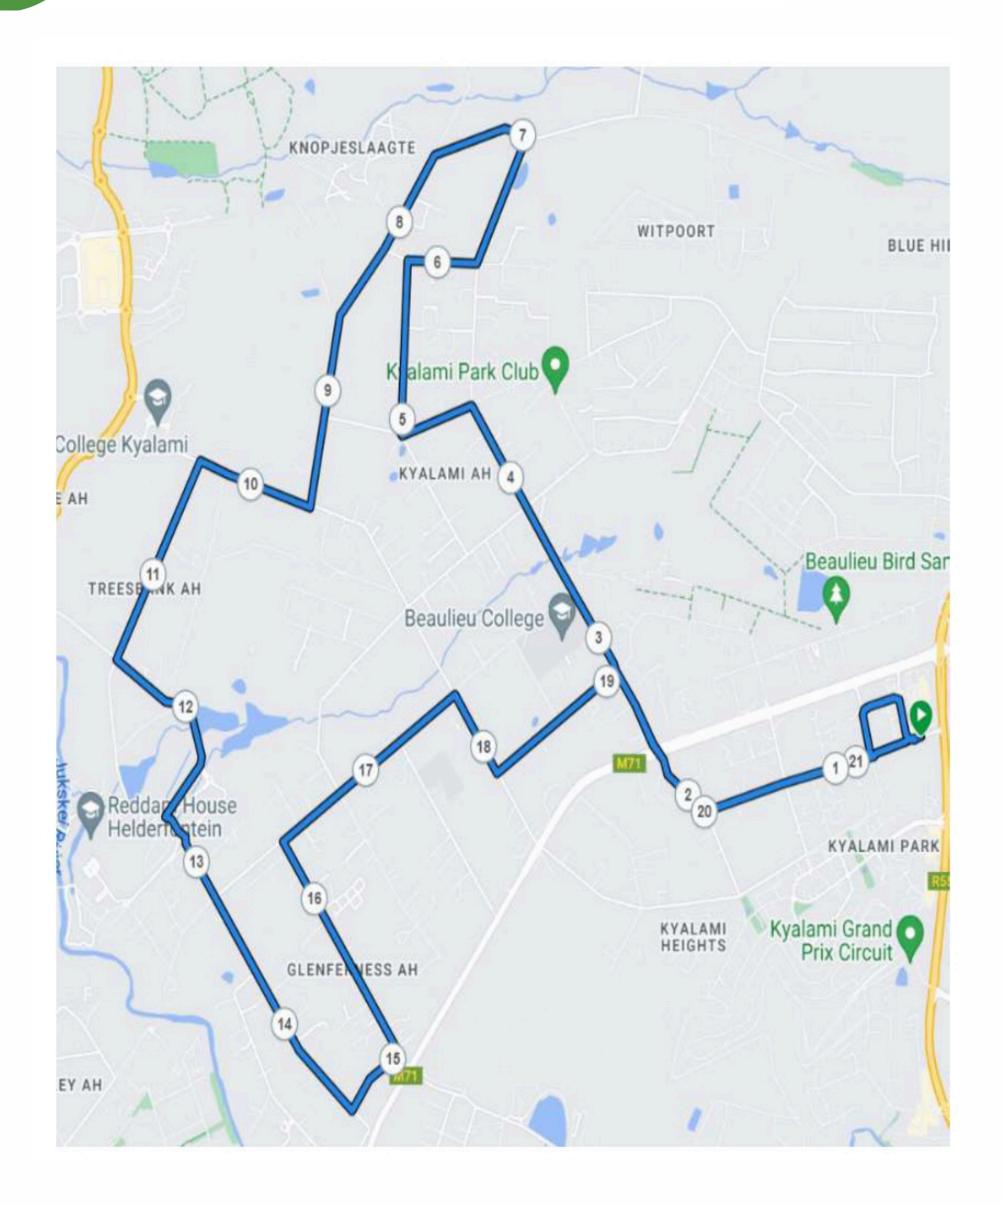

### 21.1km Route

Start on Bagonia Road (Kyalami Corner Shopping Centre) Right into Chestnut Road Left into Colt Street Left into Hawthorne Road Right into Bagonia Road Cross over Cedar Road Right into Ash Road Cross over Main, Ash Road becomes Maple Road Cross over Crocus 1<sup>st</sup> water point on Maple Road Continue on Maple Road Left into Cactus Road, Right into Jacaranda Road Right into Galanthus Road, Left into Maple Road Left into Rose Road 2<sup>nd</sup> water point on Rose Road Continue on Rose Road Left into Zinnia Road Right into Caracal Road Left into Lynx road 3<sup>rd</sup> water point on Lynx Road Continue on Lynx Road Left into Erling Road Left into Chattan Road Left into Macmillan Road 4<sup>th</sup> water point on Macmillan Road (Prison Break Market) Continue on Macmillan Road Left into Lachlan road **Right into Macinnes Road** Right into Zinnia Road Left into Salvia Road 5<sup>th</sup> water point on Salvia Road Continue on Salvia Road Right into Maple Road Cross over Main and Maple Road becomes Ash Road Left into Bagonia Road Cross over Cedar Road

- Cross over Hawthorne Road
- Cross over Chestnut Road

#### Finish at Kyalami Corner Shopping Centre