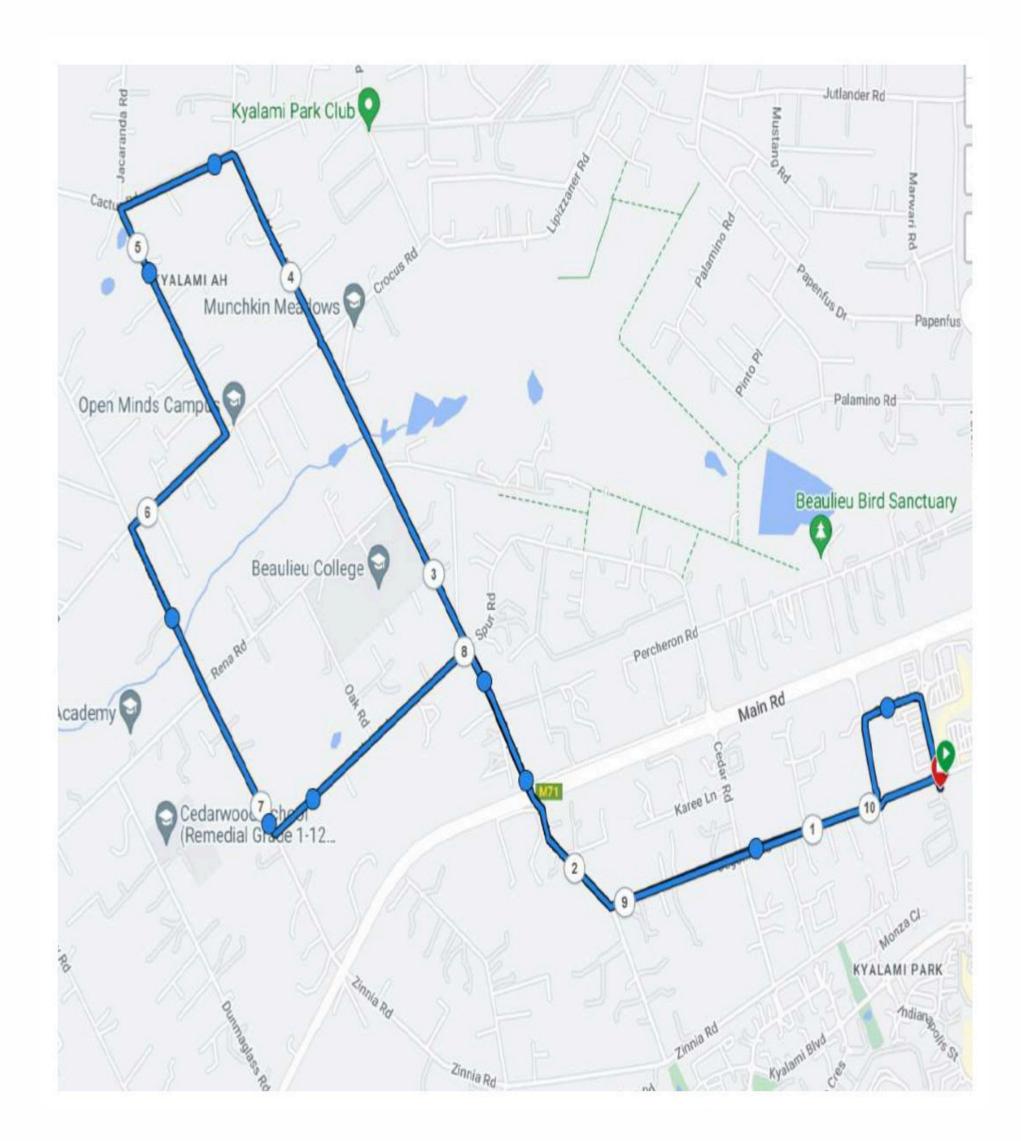

## 10km Route

#### Start on Bagonia Road (Kyalami Corner)

**Right into Chestnut Road** Left into Colt Street Left into Hawthorne Road Right into Bagonia Road Cross over Cedar Road Right into Ash Road Cross over Main, Ash Road becomes Maple Cross over Crocus 1<sup>st</sup> water point on Maple Road Continue on Maple Road Left into Cactus Road, Left into Jacaranda Road Right into Crocus Road, Left into Zinnia Road Left into Salvia Road 2<sup>th</sup> water point on Salvia Road Continue on Salvia Road Right into Maple Road Cross over Main and Maple Road becomes Ash Road Left into Bagonia Road Cross over Cedar Road Cross over Hawthorne Road Cross over Chestnut Road

#### Finish at Kyalami Corner Shopping Centre.